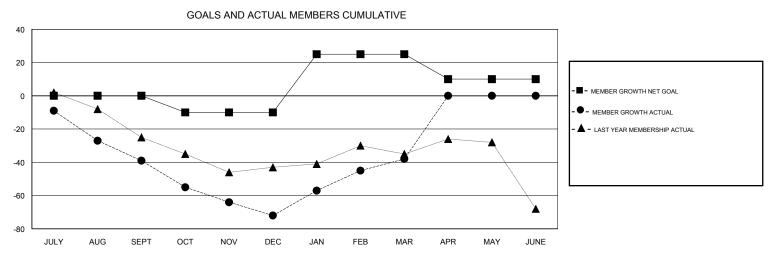

## MICHAEL MOLENDA **LOCATION MINNESOTA GMT CA** Clubs Members RESULTS FOR 2017-2018 RESULTS FOR 2017-2018 NEW CLUB GOAL NEW CLUBS DROPPED CLUBS MEMBER GROWTH NET MEMBER GROWTH DROPPED QUARTER QUARTER GOAL ACTUAL MEMBERS ACTUAL (including transfers) 0 0 0 0 28 60 JULY/AUG/SEPT JULY/AUG/SEPT -10 53 76 OCT/NOV/DEC OCT/NOV/DEC 0 1 0 93 56 35 JAN/FEB/MAR JAN/FEB/MAR 0 0 0 0 0 -15 APR/MAY/JUNE APR/MAY/JUNE